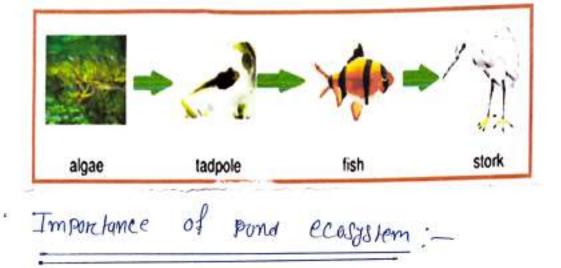

## EVS Project Certificate and Sample Report

**Department of Environmental Studies** Dudhnoi College ent of Bo Certificate of Completion Collage. This is to certify that Mr/Ms \_Abdulla\_Khan\_\_\_\_\_ No.115.211-097-0901... of Dudhnoi College has carried out project titled successfully completed it under my supervision. Date: 16/08/22 Supervisor: Baristha Rakha Place: Dudhnoi College, Dudhnoi Designation: Guest Secturer

**Department of Environmental Studies** Dudhnoi College n1 01 A Certificate of Completion This is to certify that Mr/Ms . Abhi jut Ron doloi No.<u>Wir.2.II: 097-0002...</u> of Dudhnoi College has carried out project titled Study St. Pond Ecorystem and successfully completed it under my supervision. Supervisor: Basistha Rakha Date: 16/08/22 Place: Dudhnoi college. Dudhnoi Designation: Guart lecturer.