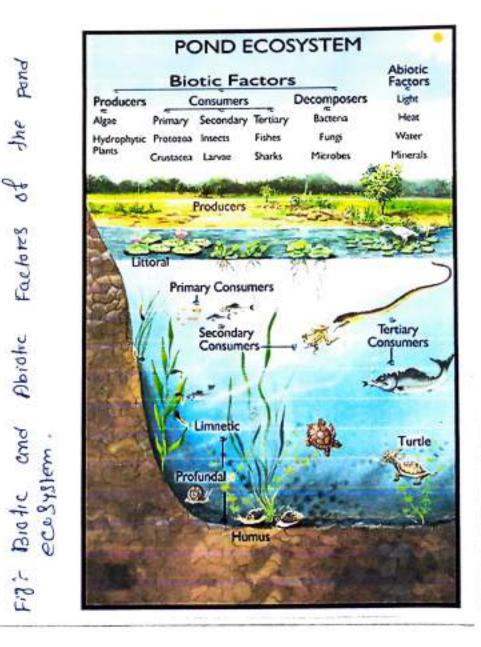

he Pond. Azolia, Hydrilla, Pistia, Walfia, Lemna Eichhornia, Nymphaea, Potamogeton, Jussiaea etc. are a few examples of Green Plants that are found in the Pond ecosystem.

• Preimarcy comsumers = A large population of zooplanktones are the main primary conssumers · Besides these, small her bivores such as snalls insects. Small fishes stadpoles. and larvae of aquatic · animals are the Primarcy consumers after found in the Pond.

· Se Londary Lonsumers - These include large animal Species such as freags, big fishes, mater snakes, crabs etc. The consumers of the highest order might metude mammals like water Shrews , water volves herrons, ducks, kingfishers. etc.

· Decomposerr & These include different lypes of backeria and fungi that feed upon dead and decaying parts of the aquatic species



### Food chain in the fond ecosystem:-

- The food chain is a sequence of organisms in which each organism eass. The cower member and being eaten up by the next higher member.
  - · Phytoplankton and alage Serve as producers that convert solar energy into Chemical energy.
  - · phytoplankton is being consumed by 200Plakton (promary consumers)
- The food chain further proceeds with the Small Pond Species that feed on Zooplankton.
  Small Pond Species are ealer by large Pond species.

• A number of bacteria and fungi feed on dead and decaying parts of the animal Species and are therefore called decomposery Convert the organic matter (dead Plants and Animals) into their inorgamic

Components that are again us utilised by produce: and hence a continuous flow of energy is maintained.



The i