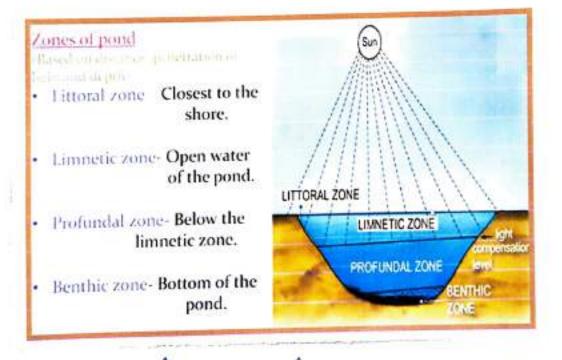

determine the following Zones found in the pond ecosystem.

· Littorial Zone & It is the zone closer to the

Shore. It contains Shallow water and allows Easy penetration of light. Robled plant Species Occupy it. Animal Species include reeds, Crawfish, Snails, inseets etc.

· Limnetic Zones. The limnelic Zone refers to the open water of the pond with an effect--ive penetration of light. This Zone is dominated by phytoplankton · Animal Species mainly include Small fishes and insects.

· Profundal zone & The region of a pond below

the limitetic zone is called a profound zone with no effective light penctreation . Some amphibians and Small furctles occupy it

· Benthic Zone: The button Zone of a Pond is benthic and occupied by a Community of decomposers. The decomposers are called benthos.



Fig: - Stratification of the pond ecosystem

page - 8

#### Abiolic Components of the pond ecosystem ?-

Abiotic components are the non-living components of an ecosystem that matter for the aquatic Species survival. There are the the following main abiotic components of a pond ecosystems.

· Light - Light Serves as a main abiotic Component required for the photosynthetic activities of the Phytoplankton. The littorial Zone has the maximum light penetration. Where as the Profound Zone has the least light penetration.

• Temperature: As the depth of the pond meneases, the temperature of the water greadually decreases due to the greadual decreases on the light penetration.

• Dissolved oxygen: The amount of dissolved onygen is manimum in the Shallow water and gradually decreases while moving