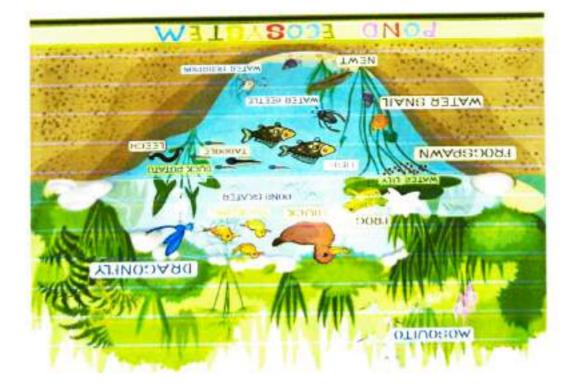

rime examples of ecosystems include pond ecosystems forest ecosystems, ocean ecosystems and more.

The pond is an example of an eco--System that is made in an area demarcated by overflowing water. That has aqualic Plants an animals. The different types of animals and Plants in a pond ecosystem will interact with each other and the Surroundarg. env: environment there by forming an ecosystem.

page - 2

## Definition of pond ecosystem?

A pond ecosystem is a fuestivator eco-System - that can either be temporcang or permanent and consistent consists of a wide variety of aqualic plants and animals: interacting with each other and the succounding with coucific conditions. The pond eco--System falls under the category of a tentic ecosystem because the water remains Stagmant for a longer period



page: 3

Types of pond Ecosystem

There are the following types of pond ecosystem ?-

• franden pond ecosystems. These are man-made artificial pond ecosystems that comprise or namemtal plants and animal Species. exported from all over the world.

• <u>Salt pond ecosystems</u>: These ecosystem are naturally formed at the seaside and Contain brackish water. These are formed due to water Cogging. These can also catter be found in recky areas on the beach called rock pools. Since, it contains: brackish water, it can accommodate sea plants and animal

• <u>Freshwater pond ecosystems</u>:- These ecosystems are naturally formed due to trainfall or Soil water saturation due to continuous train. Moreover ; they can also be formed due to the flow on rever water into a large and deep

depression. T