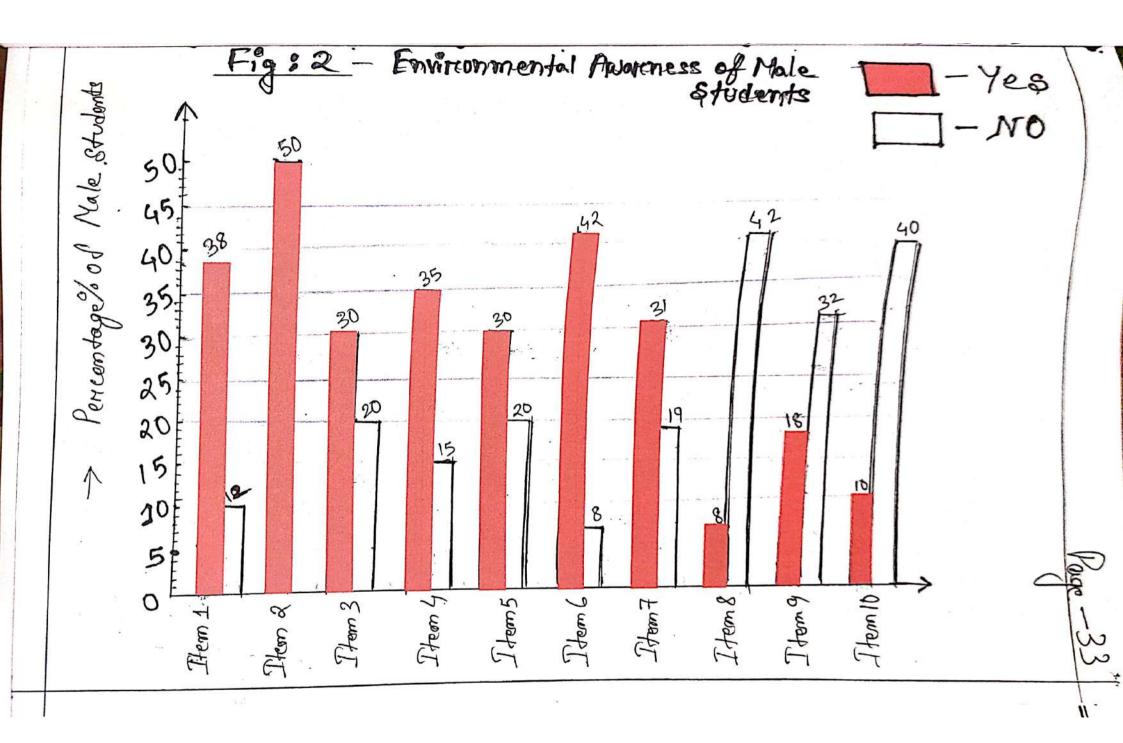

|
| distance. | you rugche?                                                   | 30         | 20%   |
| 4         | Do you thank Plastic Waste Can haven<br>our Environment?      | 35%        | 15%   |
| 5         | Do you clean your school campus?                              | 30%        | 20%   |
| 6         | Do you know anything about known. Ormental Phagramme!         | 42         | 8%    |
| 7         | Is world Environment Day is<br>celebrated in your Institution | 31:        | 19-   |
| 8         | Have you ever joined kny romains                              | 8;         | 42    |
| 9         | You have studied bon itemmental                               | 18         | ·/ 32 |
| 10.       | Do you believe that future of<br>our planed is save 3         |            | 40    |



Interpretation / Discussion. Groon the above Table No : 2, it has been found that maximum percentage of responded positively in all the items and all the items iness to check theire awareness level Effoured & environment. But in case of Estatement 9, very less percentage have a studied environmental Studies. Therestorie from the present stry it has been found that Mala Participation is satisfactory in the sienvirionnental activities.

Objective: 2 - To study the difference in environmental Awarness of secondary School Students with respect to gender.

Data Collection -

#### Table No: 2 - Female Students

| 15     | Stat                                                              | Delta de la constanta de la co | **** |
|--------|--------------------------------------------------------