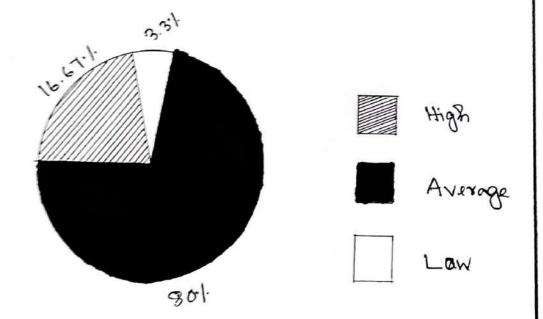

Data Analysis And Interretation of

extraction wo-1 , cariany temens are ortections

LUPIE NO-1 CRISING PURSMO AND ONECCIÓNED

| category | Range of row<br>Scotles | Attitude of<br>Parcents | Parcentage |
|----------|-------------------------|-------------------------|------------|
| High     | 8-20                    | 32                      | 8 01.      |
| Average  | 4-7                     | 4                       | 10.1.      |
| Low      | 0-3                     | 4                       | 10,1.      |