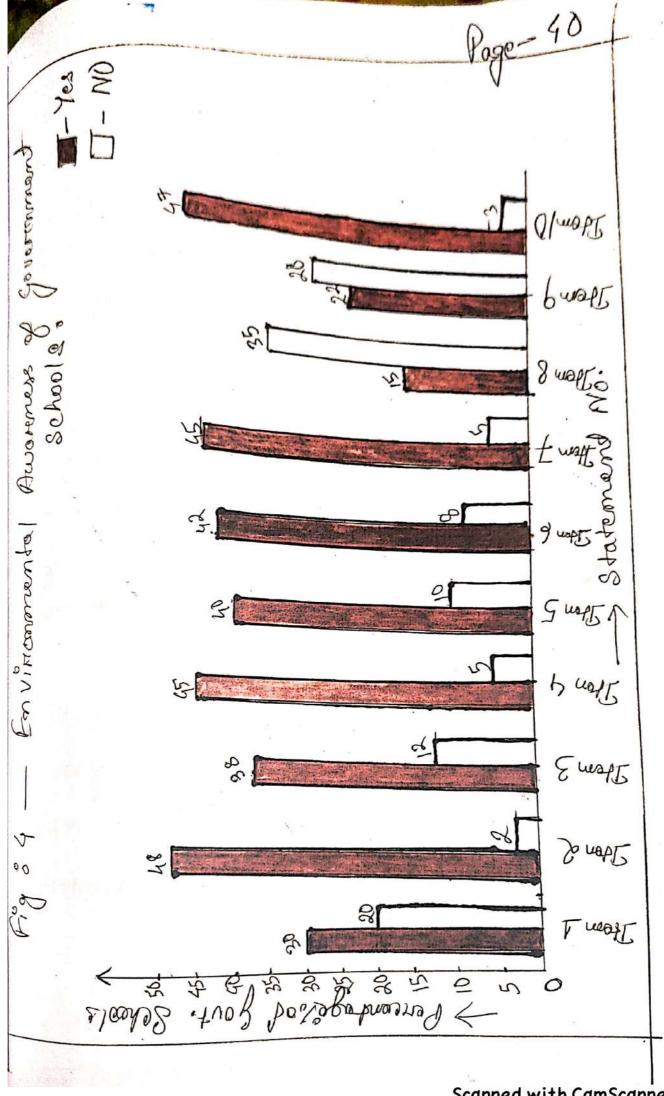

| 45        | 5    |
| 5.  | Do you clean youre School Campus?                                                              | 40        | 10   |
| 6.  | Do you know anything about convircion-                                                         | 42        | δ    |
| _   | Te would four torment Day, i's celebrate  To would four Touch to thom?  In your Touch to thom? | 45        | 5    |
| 70  | House you ever joined forvivoument thouse you ever joined forvivoument                         | 15        | 35   |
| 81  | House you ever of programme.                                                                   | 22        | 28   |
| 9.  | You have Studied environmental a volte. Do you believe that the future of our planed is same?  | (47)      | 3    |



Interpretation Discussion from the above Table No. 4, it has been found that maximouron percentage of respondents has responded positively in all the items, so the respondent of Governmend Institution is much more aware towareds forvironmental activities Bud in case of Statement 8, it has been found that very few percentage respondent joined environmental tro-Thereoforce, it has been down of that owerall participation among the ev rerespondent of Government Firstitotion is Satisfactory towards Environmental Awareness.

Objective No: 3 - To study the differences of Environmental Awareness of Secondary school students of Private and Government.

Data Collection-

Table No: 5 - "Private School"

| Statement. (Private 1  1. Do you turn off the light when 2  2. Does your School teach you how