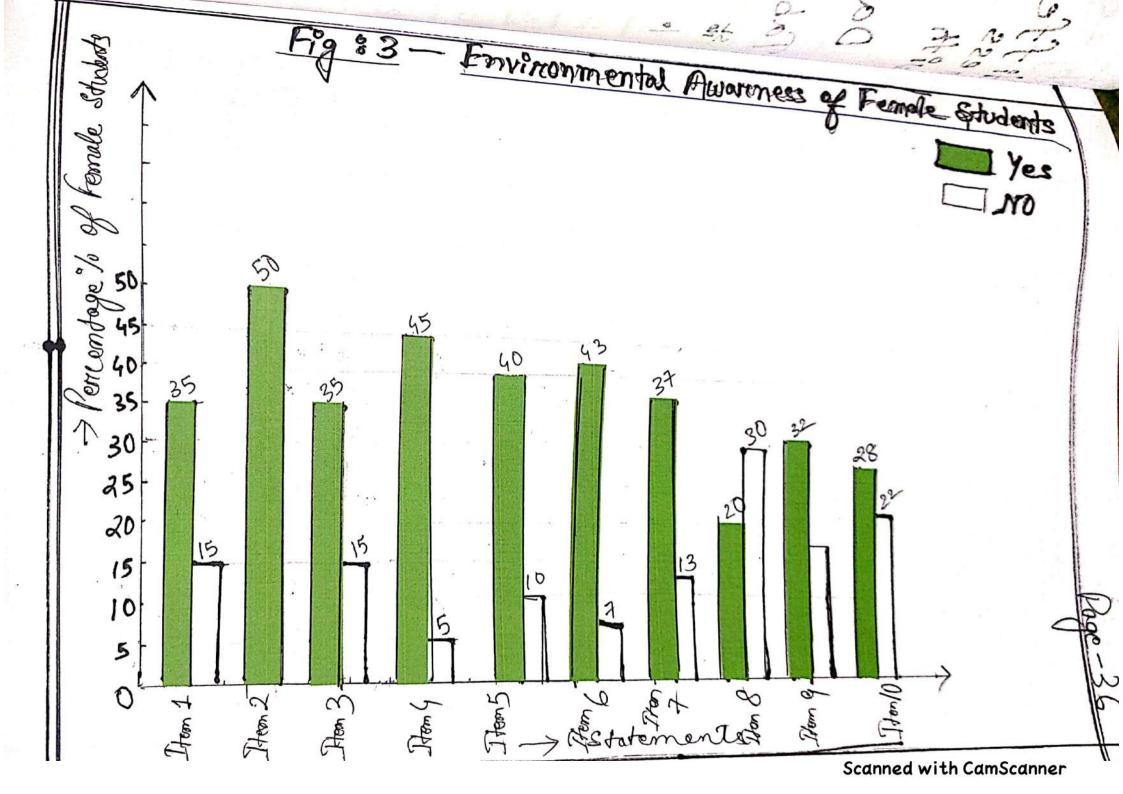

अण्डिक अपिम्बार्व केष्णा व्याप्त व्याप

- स्थान १८०-५ व्याच्य देश्य वालाय अध्य द्वाराच्या व

| SL:NO | Statements                                                                                                                                                                                                                                                                                                                                                                                                                                                                                                                                                                                                                                                                                                                                                                                                                                                                                                                                                                                                                                                                                                                                                                                                                                                                                                                                                                                                                                                                                                                                                                                                                                                                                                                                                                                                                                                                                                                                                                                                                                                                                                                     | Male (N=20) |       |  |
|-------|--------------------------------------------------------------------------------------------------------------------------------------------------------------------------------------------------------------------------------------------------------------------------------------------------------------------------------------------------------------------------------------------------------------------------------------------------------------------------------------------------------------------------------------------------------------------------------------------------------------------------------------------------------------------------------------------------------------------------------------------------------------------------------------------------------------------------------------------------------------------------------------------------------------------------------------------------------------------------------------------------------------------------------------------------------------------------------------------------------------------------------------------------------------------------------------------------------------------------------------------------------------------------------------------------------------------------------------------------------------------------------------------------------------------------------------------------------------------------------------------------------------------------------------------------------------------------------------------------------------------------------------------------------------------------------------------------------------------------------------------------------------------------------------------------------------------------------------------------------------------------------------------------------------------------------------------------------------------------------------------------------------------------------------------------------------------------------------------------------------------------------|-------------|-------|--|
|       |                                                                                                                                                                                                                                                                                                                                                                                                                                                                                                                                                                                                                                                                                                                                                                                                                                                                                                                                                                                                                                                                                                                                                                                                                                                                                                                                                                                                                                                                                                                                                                                                                                                                                                                                                                                                                                                                                                                                                                                                                                                                                                                                | yes         | NO    |  |
| ١.    | ente estere entero entero estera mon ella estera moner fue estera |             | 10.1. |  |
| 2.    | ENERGE ALOS LORIOL & J. SALA MINIME MODER CRISING LAND                                                                                                                                                                                                                                                                                                                                                                                                                                                                                                                                                                                                                                                                                                                                                                                                                                                                                                                                                                                                                                                                                                                                                                                                                                                                                                                                                                                                                                                                                                                                                                                                                                                                                                                                                                                                                                                                                                                                                                                                                                                                         | 10.1.       | 40.1. |  |
| 3.    | esto misemilloyus. Bettes ello lapois<br>31/3 ml fersono sons la sontingos                                                                                                                                                                                                                                                                                                                                                                                                                                                                                                                                                                                                                                                                                                                                                                                                                                                                                                                                                                                                                                                                                                                                                                                                                                                                                                                                                                                                                                                                                                                                                                                                                                                                                                                                                                                                                                                                                                                                                                                                                                                     | 401.        | 10.1. |  |
| 4,    | हित्राच काक प्रमान काक प्रकार                                                                                                                                                                                                                                                                                                                                                                                                                                                                                                                                                                                                                                                                                                                                                                                                                                                                                                                                                                                                                                                                                                                                                                                                                                                                                                                                                                                                                                                                                                                                                                                                                                                                                                                                                                                                                                                                                                                                                                                                                                                                                                  | 7.54.       | 42.51 |  |
| 5.    | emezro (3161-Se fartenta).                                                                                                                                                                                                                                                                                                                                                                                                                                                                                                                                                                                                                                                                                                                                                                                                                                                                                                                                                                                                                                                                                                                                                                                                                                                                                                                                                                                                                                                                                                                                                                                                                                                                                                                                                                                                                                                                                                                                                                                                                                                                                                     | 401.        | 10./. |  |
| 6.    | ( also exemple of the estable compression                                                                                                                                                                                                                                                                                                                                                                                                                                                                                                                                                                                                                                                                                                                                                                                                                                                                                                                                                                                                                                                                                                                                                                                                                                                                                                                                                                                                                                                                                                                                                                                                                                                                                                                                                                                                                                                                                                                                                                                                                                                                                      |             | 10%   |  |
| ٦,    | BUTENTYM CELÓMIN QUE LANGER )                                                                                                                                                                                                                                                                                                                                                                                                                                                                                                                                                                                                                                                                                                                                                                                                                                                                                                                                                                                                                                                                                                                                                                                                                                                                                                                                                                                                                                                                                                                                                                                                                                                                                                                                                                                                                                                                                                                                                                                                                                                                                                  | 47.5%       | 25%   |  |
| 8,    | न्यान क्षित्रक क्ष्यान                                                                                                                                                                                                                                                                                                                                                                                                                                                                                                                                                                                                                                                                                                                                                                                                                                                                                                                                                                                                                                                                                                                                                                                                                                                                                                                                                                                                                                                                                                                                                                                                                                                                                                                                                                                                                                                                                                                                                                                                                 | 37.51.      | 12.5% |  |
| 9,    | 2169 - 52 May 20 24 ]<br>2100 - 52 May 20 24 ]                                                                                                                                                                                                                                                                                                                                                                                                                                                                                                                                                                                                                                                                                                                                                                                                                                                                                                                                                                                                                                                                                                                                                                                                                                                                                                                                                                                                                                                                                                                                                                                                                                                                                                                                                                                                                                                                                                                                                                                                                                                                                 | 37.54       | 12.5  |  |
| 10    | ENOND ATO ROLD AND LOLONDS                                                                                                                                                                                                                                                                                                                                                                                                                                                                                                                                                                                                                                                                                                                                                                                                                                                                                                                                                                                                                                                                                                                                                                                                                                                                                                                                                                                                                                                                                                                                                                                                                                                                                                                                                                                                                                                                                                                                                                                                                                                                                                     | 45%         | 5.1.  |  |

BIFMEN 7: 2 TO PIBI TUMN TETTE THE MENTED which was 532 Mars make 1 242 Ala Carla -> losses susite fuch fuch- Endain- en CRIGINE स्मिश्मात काशि किंद्रिय अपिर हेरियाहक त्यार यास्मारवारक । रिक्न निव्विति-२ क ट्यावेड ट्यायेल १०१. इत्रकार कार्यान अधिक व्याचारण कार्या व्याचार कार्याकर न Formation , ONTARETTO, 40%. ESTOULDING FORMER TONGO 1 BUIZZERO, FEZZERO - M TO PEOF, 37. 5.1. ESTON 1313 LOSIMICIO CRIGIMA SPR LABORA SULA ESMUSO Tage fort 12.5% THICK togle Car together 1 oms

## 

| SL.No | Statements                                                                           | Female (N=20) |        |
|-------|--------------------------------------------------------------------------------------|---------------|--------|
|       |                                                                                      | Yes           | NO     |
| 1.    | अभिय कार्यात हमार्थात कार्या न्याता वैस्थ                                            | 351.          |        |
| 2.    | अधिक न्यमाप्ति अवावदिक द्वाराम्योक न्विति क्यामि                                     |               | 12.5%  |
| 3.    | रण्यामा क्षेत्र क्षेत्र क्षेत्र क्षेत्र हा हो। हा हो हि                              | 451.          | 51.    |
| 4.    | अण्य डेप्या कि निष्ठं<br>न्यासक दश्यक अल्पिन नका-                                    | 2.5%          | 47.5.  |
| 5.    | Sustry voignales (Risimilan fortiss                                                  | 32.51         | 17.5.1 |
| 6.    | some (elve elsole a sila sum super enportris<br>estalle mora enla l'alignation enpos | 35:1.         | 15.1.  |
| 7.    | ensni ayaskis<br>Orlanda shisings greturno alla 3.Pa                                 | 351.          | 151.   |
| 8.    | अंश क्यांका वृथि कार्ति।<br>भाष्ट्र - हास्कान क्यांका कार्या कार्या निवास            | 351.          | 15%    |
| 9,    | OUSLY OUGHIND CRITIZE OF LUMB                                                        | 35.           |        |
| 10.   |                                                                                      | 37.5%         | 12.51. |

OLUMBUY AL DIES ADL DAM (210 CM AUSULD) 189200 JOSE - MOUNE ESS - heiled 2001 (2005/20) द्विताहर अगत आर्शिष्ठ व्यक्त 1 किन्द्र विवृद्धि 2 क ague asom asequistas queros esper frantisco zonos familias supo foraz 12.5.1. Essonos व्यक्षक क्षित्रके के शक्ष काराह कार्य कार्य कार्डिश राजा । क्यानाम राजा वाका विश्वित्व MON, 36% ESONIBL. COS CALONO CELO LOS ERE forme 2119 gamiso 2010 for 12.1. Lythe togiste with its for