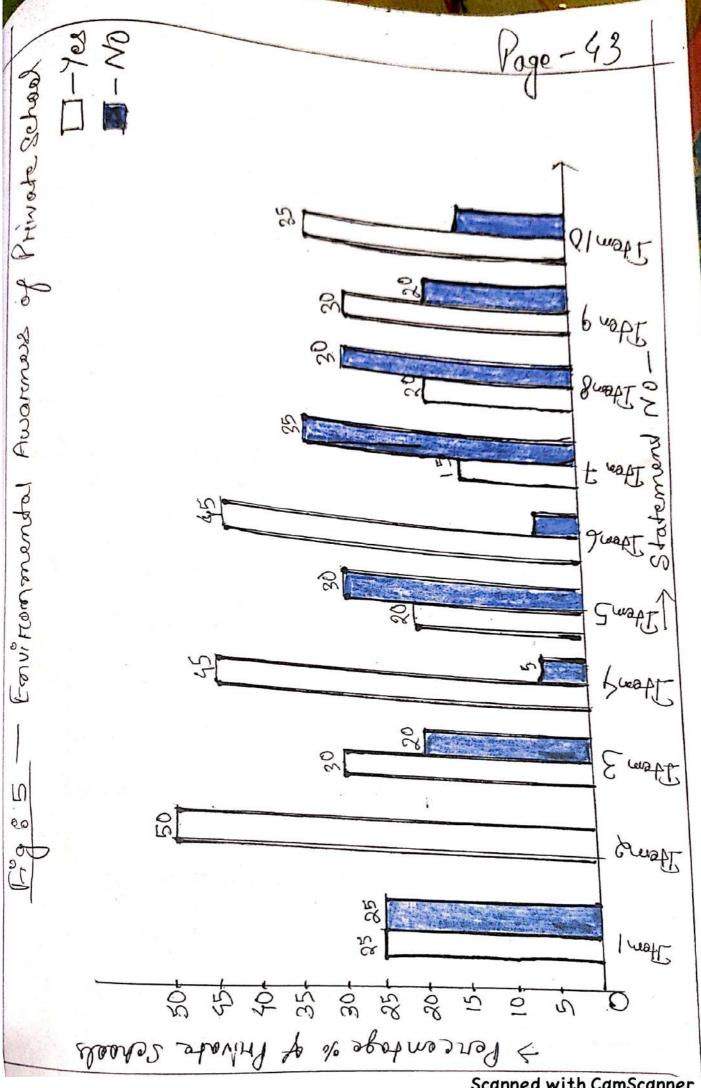

| 35 | 15                  |



Scanned with CamScanner

Interpretation / Discussion. Page- 44 from the above Table No, 5, It has found that the respondents of Private Institution aree found to have verage level of environmental Australs because, in case of statement 5, 1ess numbere of respondents pareticipate in cleaning theire school Campus. On the other hand, From the Statement of very few responded that they celebrate Environment Day in theire Institution which is opposite in case of Government Institution respondent. So, there force from the above Figure, 4 and 5, it has been found that both Private and Government are

equally aware towards Environment.

Scanned with CamScanner

in most of the statements. But in case of studying awareness of four romment gout is better. From both been is has been found that the re