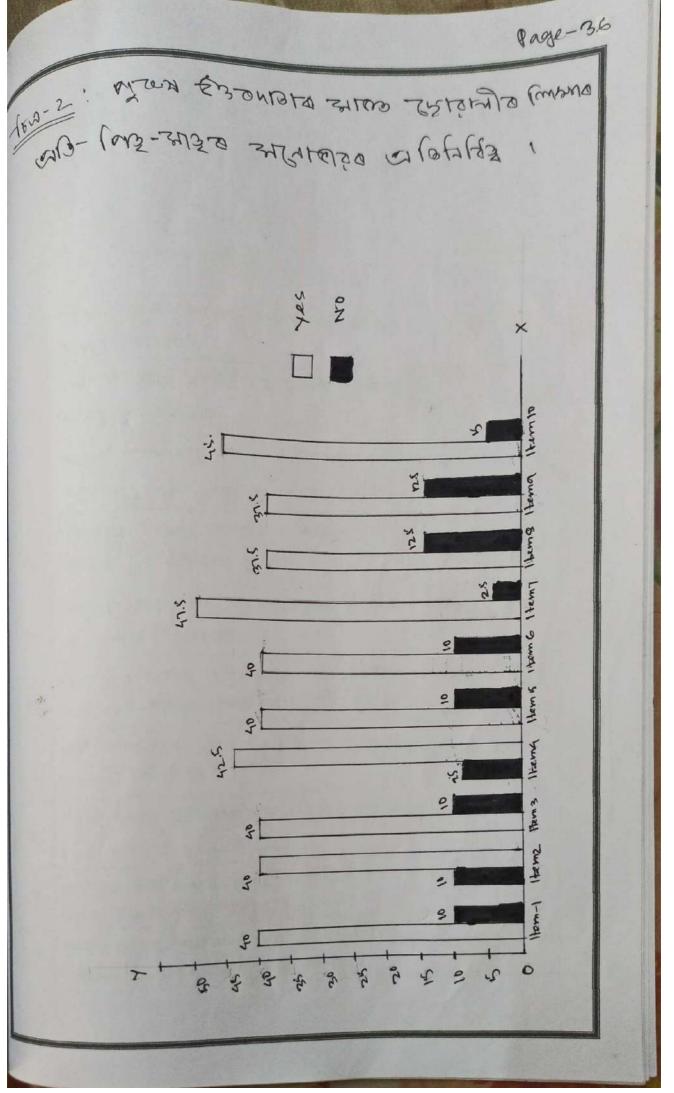

अण्डिक अपिम्बार्व केष्णा व्याप्त व्याप

- स्थान १८०-५ व्याच्य देश्य वालाय अध्य द्वाराच्या व

| SL:NO | Statements                                                                                                                                                                                                                                                                                                                                                                                                                                                                                                                                                                                                                                                                                                                                                                                                                                                                                                                                                                                                                                                                                                                                                                                                                                                                                                                                                                                                                                                                                                                                                                                                                                                                                                                                                                                                                                                                                                                                                                                                                                                                                                                     | Male (N=20) |       |  |
|-------|--------------------------------------------------------------------------------------------------------------------------------------------------------------------------------------------------------------------------------------------------------------------------------------------------------------------------------------------------------------------------------------------------------------------------------------------------------------------------------------------------------------------------------------------------------------------------------------------------------------------------------------------------------------------------------------------------------------------------------------------------------------------------------------------------------------------------------------------------------------------------------------------------------------------------------------------------------------------------------------------------------------------------------------------------------------------------------------------------------------------------------------------------------------------------------------------------------------------------------------------------------------------------------------------------------------------------------------------------------------------------------------------------------------------------------------------------------------------------------------------------------------------------------------------------------------------------------------------------------------------------------------------------------------------------------------------------------------------------------------------------------------------------------------------------------------------------------------------------------------------------------------------------------------------------------------------------------------------------------------------------------------------------------------------------------------------------------------------------------------------------------|-------------|-------|--|
|       |                                                                                                                                                                                                                                                                                                                                                                                                                                                                                                                                                                                                                                                                                                                                                                                                                                                                                                                                                                                                                                                                                                                                                                                                                                                                                                                                                                                                                                                                                                                                                                                                                                                                                                                                                                                                                                                                                                                                                                                                                                                                                                                                | yes         | NO    |  |
| ١.    | ente estere entero entero estera mon ella estera moner fue estera |             | 10.1. |  |
| 2.    | ENERGE ALOS LORIOL & J. SALA MINIME MODER CRISING LAND                                                                                                                                                                                                                                                                                                                                                                                                                                                                                                                                                                                                                                                                                                                                                                                                                                                                                                                                                                                                                                                                                                                                                                                                                                                                                                                                                                                                                                                                                                                                                                                                                                                                                                                                                                                                                                                                                                                                                                                                                                                                         | 10.1.       | 40.1. |  |
| 3.    | esto misemilloyus. Bettes ello lapois<br>31/3 ml fersono sons la sontingos                                                                                                                                                                                                                                                                                                                                                                                                                                                                                                                                                                                                                                                                                                                                                                                                                                                                                                                                                                                                                                                                                                                                                                                                                                                                                                                                                                                                                                                                                                                                                                                                                                                                                                                                                                                                                                                                                                                                                                                                                                                     | 401.        | 10.1. |  |
| 4,    | हित्राच काक प्रमान काक प्रकार                                                                                                                                                                                                                                                                                                                                                                                                                                                                                                                                                                                                                                                                                                                                                                                                                                                                                                                                                                                                                                                                                                                                                                                                                                                                                                                                                                                                                                                                                                                                                                                                                                                                                                                                                                                                                                                                                                                                                                                                                                                                                                  | 7.54.       | 42.51 |  |
| 5.    | emezro (3161-Se fartenta).                                                                                                                                                                                                                                                                                                                                                                                                                                                                                                                                                                                                                                                                                                                                                                                                                                                                                                                                                                                                                                                                                                                                                                                                                                                                                                                                                                                                                                                                                                                                                                                                                                                                                                                                                                                                                                                                                                                                                                                                                                                                                                     | 401.        | 10./. |  |
| 6.    | ( also exemple of the estable compression                                                                                                                                                                                                                                                                                                                                                                                                                                                                                                                                                                                                                                                                                                                                                                                                                                                                                                                                                                                                                                                                                                                                                                                                                                                                                                                                                                                                                                                                                                                                                                                                                                                                                                                                                                                                                                                                                                                                                                                                                                                                                      |             | 10%   |  |
| ٦,    | BUTENTYM CELÓMIN QUE LANGER )                                                                                                                                                                                                                                                                                                                                                                                                                                                                                                                                                                                                                                                                                                                                                                                                                                                                                                                                                                                                                                                                                                                                                                                                                                                                                                                                                                                                                                                                                                                                                                                                                                                                                                                                                                                                                                                                                                                                                                                                                                                                                                  | 47.5%       | 25%   |  |
| 8,    | न्यान क्षित्रक क्ष्यान                                                                                                                                                                                                                                                                                                                                                                                                                                                                                                                                                                                                                                                                                                                                                                                                                                                                                                                                                                                                                                                                                                                                                                                                                                                                                                                                                                                                                                                                                                                                                                                                                                                                                                                                                                                                                                                                                                                                                                                                                 | 37.51.      | 12.5% |  |
| 9,    | 2169 - 52 May 20 24 ]<br>2100 - 52 May 20 24 ]                                                                                                                                                                                                                                                                                                                                                                                                                                                                                                                                                                                                                                                                                                                                                                                                                                                                                                                                                                                                                                                                                                                                                                                                                                                                                                                                                                                                                                                                                                                                                                                                                                                                                                                                                                                                                                                                                                                                                                                                                                                                                 | 37.54       | 12.5  |  |
| 10    | ENOND ATO ROLD AND LOLONDS                                                                                                                                                                                                                                                                                                                                                                                                                                                                                                                                                                                                                                                                                                                                                                                                                                                                                                                                                                                                                                                                                                                                                                                                                                                                                                                                                                                                                                                                                                                                                                                                                                                                                                                                                                                                                                                                                                                                                                                                                                                                                                     | 45%         | 5.1.  |  |

BIFMEN 7: 2 TO PIBI TUMN TETTE THE MENTED which was 532 Mars make 1 242 Ala Carla -> losses susite fuch fuch- Endain- en CRIGINE स्मिश्मात काशि किंद्रिय अपिर हेरियाहक त्यार यास्मारवारक । रिक्न निव्विति-२ क ट्यावेड ट्यायेल १०१. इत्रकार कार्यान अधिक व्याचारण कार्या व्याचार कार्याकर न Formation , ONTARETTO, 40%. ESTOULDING FORMER TONGO 1 BUIZZERO, FEZZERO - M TO PEOF, 37. 5.1. ESTON 1313 LOSIMICIO CRIGIMA SPR LABORA SULA ESMUSO Tage fort 12.5% THICK togle Car together 1 oms