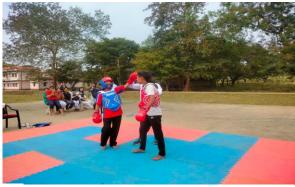

introduced as an event of College Week, 2022 for the first time in Dudhnoi College.
- 5 trainees of this programme took admission in Dudhnoi Martial Arts Academy for next level of training.

On 23<sup>rd</sup> March, 2022 the participants who have successfully completed the training programme have been awarded in the presence of Dr. Lalit Ch. Rabha, Principal of Dudhnoi College, Mr. Kishor Rabha, President of Dudhnoi Martial Arts Academy, Bondita Borbora, Coordinator of Women Study Centre of Dudhnoi College and a good number of teachers and students of the college.

(Dr. Lalit Ch. Rabha)

Principal udhnoi Col

Dudhnoi College Principal Dudhnoi College (Bondita Borbora)
Coordinator

Women's Study Centre

### Some Photographs of the Training Programme



#### **Inaugural Programme**













## One Month Free Belt Deterce Treasing for Women ( Dec 24, 2021 - Freb 2, 2022)

Women Study Centre of Dudhnoi College has organised one month tree self detence treating for women from 24th December, 2021 to 2nd February, 2022 in Collaborcation with Dudhnoi Martial Arcts Academy, Dudhnoi, With an aim to develop self defence skills as well as self confidence among girls, the training progreamme was made open for all women of Dudmoi area locality including School Students A In the beginning, 40 girs girls joined the pregreamme . 1 200 they continued till the completion of the treaining, Today on 23 rd March 2022 certificates have been distrabuted to the participants who have successfully completed the training programme.

## Signature

| 1. | Dr. | Lalit Ch | . Rabha |
|----|-----|---