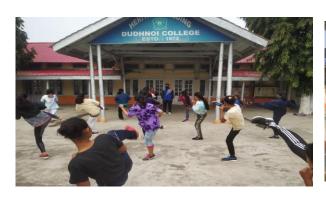

s been introduced as an event of College Week, 2022 for the first time in Dudhnoi College.
- 5 trainees of this programme took admission in Dudhnoi Martial Arts Academy for next level of training.

On 23<sup>rd</sup> March, 2022 the participants who have successfully completed the training programme have been awarded in the presence of Dr. Lalit Ch. Rabha, Principal of Dudhnoi College, Mr. Kishor Rabha, President of Dudhnoi Martial Arts Academy, Bondita Borbora, Coordinator of Women Study Centre of Dudhnoi College and a good number of teachers and students of the college.

(Dr. Lalit Ch. Rabha)

Principal udhnoi Col

Dudhnoi College Principal Dudhnoi College (Bondita Borbora)
Coordinator

Women's Study Centre

### Some Photographs of the Training Programme



#### **Inaugural Programme**













## One Month Free Belt Deterce Treasing for Women ( Dec 24, 2021 - Freb 2, 2022)

Women Study Centre of Dudhnoi College has organised one month tree self detence treating for women from 24th December, 2021 to 2nd February, 2022 in Collaborcation with Dudhnoi Martial Arcts Academy, Dudhnoi, With an aim to develop self defence skills as well as self confidence among girls, the training progreamme was made open for all women of Dudmoi area locality including School Students A In the beginning, 40 girs girls joined the pregreamme . 1 200 they continued till the completion of the treaining, Today on 23 rd March 2022 certificates have been distrabuted to the participants who have successfully completed the training programme.

## Signature

| 1. | Dr. | Lalit Ch | . Rabha |
|----|---