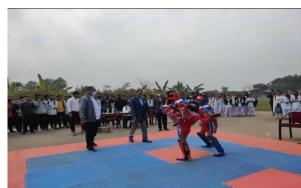

en introduced as an event of College Week, 2022 for the first time in Dudhnoi College.
- 5 trainees of this programme took admission in Dudhnoi Martial Arts Academy for next level of training.

On 23<sup>rd</sup> March, 2022 the participants who have successfully completed the training programme have been awarded in the presence of Dr. Lalit Ch. Rabha, Principal of Dudhnoi College, Mr. Kishor Rabha, President of Dudhnoi Martial Arts Academy, Bondita Borbora, Coordinator of Women Study Centre of Dudhnoi College and a good number of teachers and students of the college.

(Dr. Lalit Ch. Rabha)

Principal udhnoi Col

Dudhnoi College Principal Dudhnoi College (Bondita Borbora)
Coordinator

Women's Study Centre

### Some Photographs of the Training Programme



#### **Inaugural Programme**













## One Month Free Belt Deterce Treasing for Women ( Dec 24, 2021 - Freb 2, 2022)

Women Study Centre of Dudhnoi College has organised one month tree self detence treating for women from 24th December, 2021 to 2nd February, 2022 in Collaborcation with Dudhnoi Martial Arcts Academy, Dudhnoi, With an aim to develop self defence skills as well as self confidence among girls, the training progreamme was made open for all women of Dudmoi area locality including School Students A In the beginning, 40 girs girls joined the pregreamme . 1 200 they continued till the completion of the treaining, Today on 23 rd March 2022 certificates have been distrabuted to the participants who have successfully completed the training programme.

## Signature

| 1. | Dr. | Lalit Ch | . Rabha |
|----|-----|-