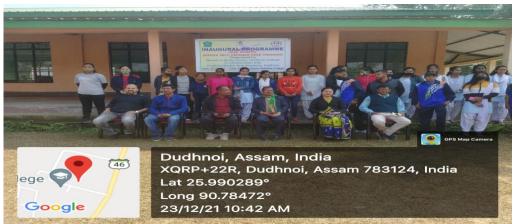

#### **Inaugural Programme**

# Report One Month Women Self-defence Training

The Women Study Centre of Dudhnoi College in collaboration with Dudhnoi Martial Arts Academy, Dudhnoi launched a training programme named "One Month Women Self-defence Training Programme" from 24<sup>th</sup> December, 2021 to 2<sup>nd</sup> February, 2022. With an aim to develop self-defence skills as well as self confidence among girl students the training programme was made open for all women of Dudhnoi area including school students. Girls from Dudhnoi College HS classes and Degree classes, girls from neighbouring schools participated in the programme as trainee. Mr. Kishor Rabha, the president of Dudhnoi Martial Arts Academy, Mr. Gupto Mandal, ex student of Dudhnoi Collage as well as national kickboxing champion and trainer of Martial Arts Academy, Mr. Bitupan Kalita, ex student of Dudhnoi College and trainer of Martial Arts Academy were the trainers of this programme.