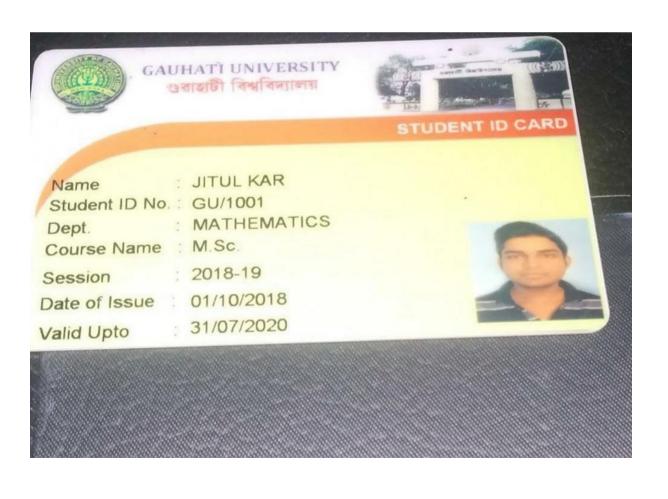

#### STUDENT ID CARD

Name

: MANOSH JYOTI RABHA

Student ID No.: GU/1981

Dept.

: MATHEMATICS

Course Name : M.A.

Session

: 2018-19

Date of Issue : 31/10/2018

Valid Upto

31/07/2020