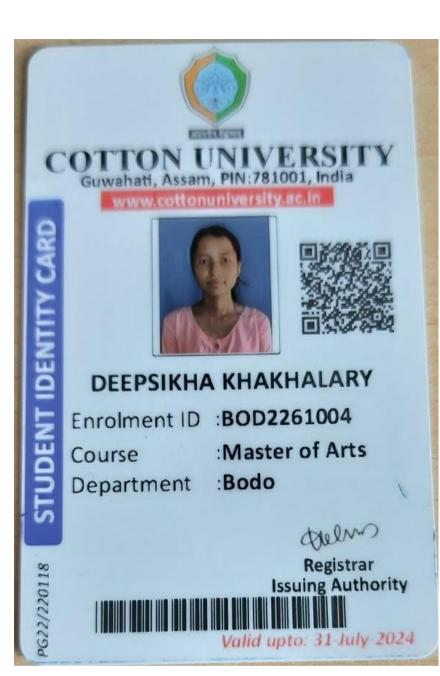

#### **COTTON UNIVERSITY**

Panbazar, Guwahati-781001, Assam, India

Receipt No. 0752

Date: 10/08/2018

ADMISSION MONEY RECEIPT

Name: NIKITA KHAKHALARY

Roll No. :BOD1861022

Course: Post Graduate