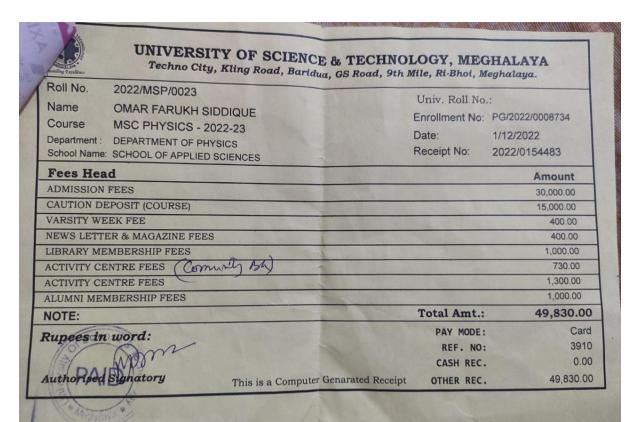

|
| N.B.:          | ment by the student. The candidate must | eve to be deposited in the respective Depart-<br>clearly write his Name, Subject and Class<br>ore submitting the same to the Department. |
| (To be         | retained by the Student)                |                                                                                                                                          |



# KUMAR BHASKAR VARMA SANSKRIT AND ANCIENT STUDIES UNIVERSITY

NAMATI, NALBARI-781337, ASSAM, INDIA Website www.kbvsasun.ac.in

E-mail: kbvsasun@rediffmail.com

# STUDENT'S IDENTITY CARD



# RAHUL RABHA

COURSE : M.A.

DEPARTMENT: POLITICAL SCIENCE

ROLL NO. : 34

RAHUL RABHA

Signature of Student

Registrar KBVS & AS University. Naibari

**Issuing Authority** 





### MONEY RECEIPT

Betkuchi, NH - 37, Guwahati - 781035, Assam, India Date - 11-01-2021

#### Receipt No - RGU/181862

Received with thanks from ASHA BASUMATARY S/O | D/O HARPRASANNA BASUMATARY for ROYAL SCHOOL OF LIFE SCIENCES (M.SC.- ZOOLOGY) course, a sum of Rupees Forty Thousand Four Hundred Sixty Only through POS No. 104/3961 dated 11-01-2021 drawn on bank SBI Branch for the session 2020-21.

For Royal Global University

| PARTICULARS      | AMOUNT     |
|------------------|------------|
| Registration Fee | ₹25,000.00 |
| Caution Fee      | ₹5,000.00  |
| Admission Fee    | ₹10,000.00 |
| Tuition Fee      | ₹0.00      |
| Development Fee  | ₹0.00      |
| Library Fee      | ₹0.00      |
| Activity Fee     | ₹0.00      |
| Laboratory Fee   | ₹0.00      |
| Examination Fee  | ₹0.00