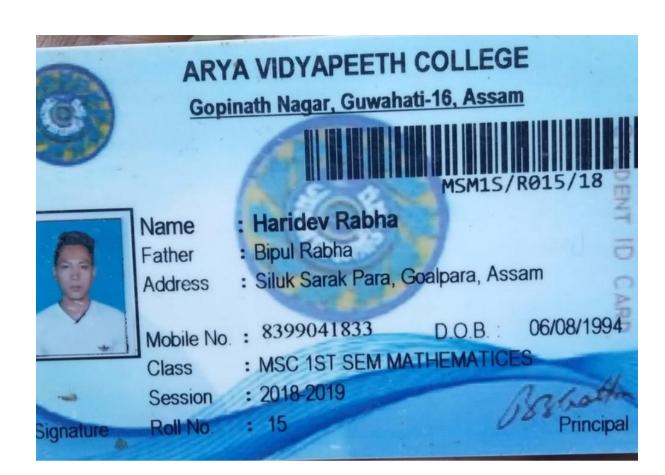

Guwahati - 781014



#### CLASS/HALLALLOTMENT SLIP

| Name     | MR.     | KUL     | DEEP  | DA      | IMARY   |     |
|----------|---------|---------|-------|---------|---------|-----|
| Subject. | Bata    | ny      | st e  | · = 0   | ou No E | 24) |
| Class &  | Roll No | M-Sc. 1 | D.eme | Addiz.g | DAKK    |     |
|          |         |         |       |         |         |     |
| HALL     | ALLTOTI | ED      |       |         |         |     |

Head Dept. of Signature
Secy, University Classes
Gauhati University

N.B.: This slip will have to be deposited in the Cash Counter on the date of class/hall admission.

GUP/D-10968/10,000/02-17

Head
Department of Botany
Gauhati University
Guwahati-781014, Assam
মূৰবৰী অধ্যাপক
উদ্ভিদ বিজ্ঞান বিভাগ
গুৱাহাটী বিশ্ববিদ্যালয়
গুৱাহাটী-৭৮১০১৪, অসম









#### STUDENT ID CARD

Name

: MANOSH JYOTI RABHA

Student ID No.: GU/1981

Dept.

: MATHEMATICS

Course Name : M.A.

Session

: 2018-19

Date of Issue : 31/10/2018

Valid Upto

31/07/2020





#### **MONEY RECEIPT**

Betkuchi, Opposite Tirupati Balaji Temple & ISBT, NH-37, Guwahati- 781 035, Assam.

#### ROYAL GLOBAL UNIVERSITY - GUWAHATI -

|                    | 17 | 24 | 0 | 11 |
|--------------------|----|----|---|----|
| Descint No . DCII/ | 11 | 64 | U |    |
| Receipt No.: RGU/  |    |    |   |    |

Received with thanks from Mr./Ms. ..

Acknowledgement No ...... 815

30.07.18.

Q018

For Royal Global University

Date: 30.07.18.

| Particulars                     | Amount (₹)      |
|---------------------------------|-----------------|
| Registration Fee                | 20,