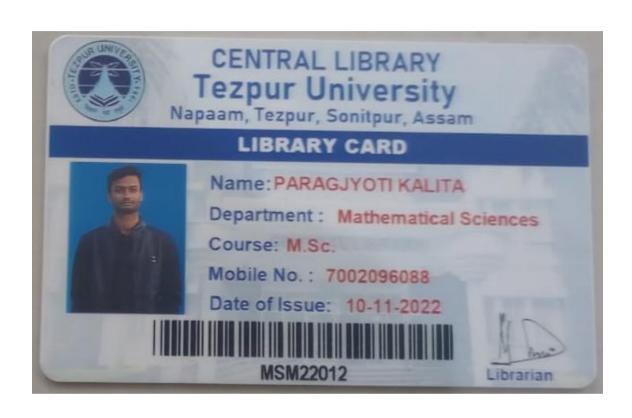

ame of the Student: Rajita Shanma

Date of Birth: 17-07-2001

Father's Name: Tiken Sanma.

Department to which admitted: Mathematics .

Name of the Course : M , Sc .

GURegistration No: 19023519

Other University Registration No:

(if studied in other University) (Pl. write name of University)

Contact No: 86 38713214

E-mail Id: sharmanajita 2665@gamailcom.

Fee to be paid (Rs): 89 75

Received Rs.

sita Shanma Signature of the Student

Seal & Signature

N.B.(i) Student must retain his/her copy for future requirement

(ii) All fields are to be filled-up mandatorily



(MATHEMATICS)

**for 2022–2023** NAME: RATUL

**RABHA** PHONE NO:

6002775118 ROLL NO: 6

Sl.No **Account Head Amount ADMISSION FEE** 20000 1 Total 20000

Authorized Signature Receipt is generated from

আমাৰ college

PRINT





### BODOLAND UNIVERSITY Money Reciept

| Name       | SONIA DAIMARY       | Session  | 2022-2023    |
|------------|---------------------|----------|--------------|
| Course     | M.SC. (MATHEMATICS) | Class    | 1st SEMESTER |
| Student ID | M.SC/2022/3662      | Roll No. | NA           |
| Gender     | Female              | Caste    | ST(P)        |

|             | FEES NAME                                | AMOUNT |
|-------------|------------------------------------------|--------|
| 1           | ADMISSION FEE                            | 3225   |
| 2           | BUS SERVICE FEE                          | 1500   |
| 3           | CALENDAR FEE                             | 20     |
| 4           | COURSE FEE / TUITION FEE                 | 3960   |
| 5           | DEVELOPMENT FEE