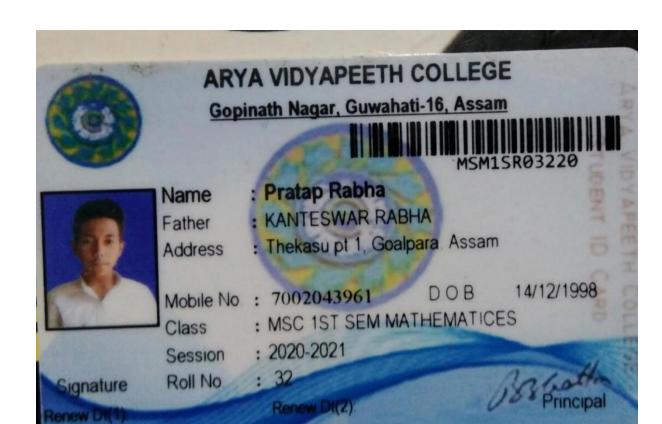

0/- p.m. (12x2800=Rs. 24.000/-) Payable in two instalments in the begining of every semester (i) Rs. 13,800/- (1st Instalment) & 3 00 × 3 (ii) Rs. 10,000/- (2nd Instalment) | 6900        |
| 21     | Per<br>annum    | Students' Union Fees Games & Sports, Literary, Social Service, Cultural activities, Common Room, Debate & Symposium Festival                                                                      | 670         |
| 1      |                 | TOTAL Rs.                                                                                                                                                                                         | 13,300/     |

(In words) Rupees Thirden Thousand Three Hundred only. Whether the tuition fees have been paid in full/or in instalments: Yes / No



S.No C32840



## THE ASSAM ROYAL GLOBAL UNIVERSITY

——— GUWAHATI —

MASTER OF SCIENCE - PHYSICS

GRADE SHEET

#### Name of the Institution/Department : ROYAL SCHOOL OF APPLIED & PURE SCIENCES

Name of the Student : MOFIJUR ROHMAN

Registration No.

: 204012013 : 1201058

Mother's Name : FORIDA BEGUM

Father's Name : NUROL ISLAM

Examination | Semester IV, July 2022

| SI. No. | Course Code | Course Title                    | MAXIMUM MARKS | CONTINUOUS ASSESSMENT<br>WEIGHTAGE (%) | END SEMESTER EXAMINATION WEIGHTAGE (%) | ASSOCIATED CREDIT UNITS | GRADE OBTAINED | GRADE POINTS | CREDIT EARNED | CREDIT POINTS |
|---------|-------------|---------------------------------|---------------|----------------------------------------|----------------------------------------|-----------------------