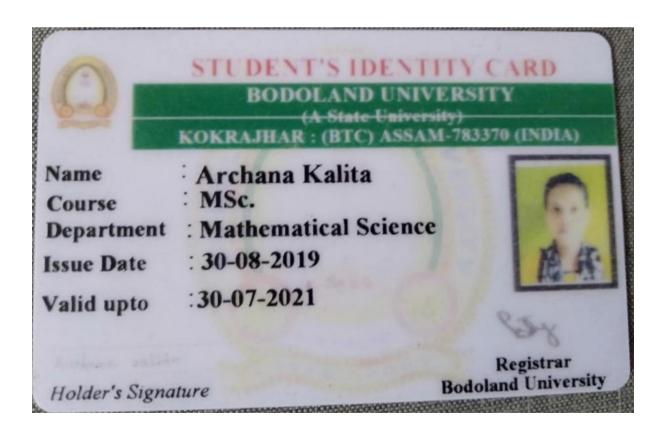

#### STUDENT'S IDENTITY CARD

(A State University)

KOKRAJHAR: (BTC) ASSAM-783370 (INDIA)

Name

Alayshree Khakhalary

Course

: MA

Department : Bodo

Issue Date:

: 10-10-2018

Valid upto : 30-07-2020

Holder's Signature

Registrar **Bodoland University** 